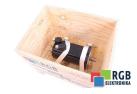

## Repair BSH1001M21F2A SCHNEIDER ELECTRIC

We will repair every SCHNEIDER ELECTRIC device. If you cannot find the device that interests you, please contact us. We collect the devices **free of charge** via a courier or in person, thanks to which we are able to carry out the repair within several hours. We will diagnose your equipment **for free**, and if you do not decide on our service, you will not incur any costs. We offer **24 months warranty** for all completed repairs. We are available 24/7, also at weekends and on holidays. **Call us 24/7:** <u>+48 71 750 09 77</u> and receive immediate help.

## SPECIFICATIONS

| MANUFACTURER | SCHNEIDER ELECTRIC |
|--------------|--------------------|
| MODEL        | BSH1001M21F2A      |
| CATEGORY     | AC and DC motors   |
| WEIGHT       | 11.0 kg            |